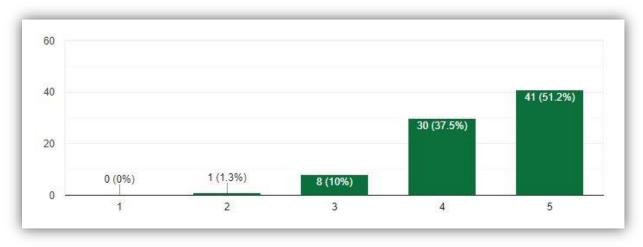

# PEER FEEDBACK – 2018 Marian College Kuttikkanam (Autonomous)

#### 1. Assessment of Marian College Department



#### 2. Programme



### 3. Curriculum overall rating



# 4. Employability of the syllabus



# 5. The topics included in the syllabus



# 6. Frequency of Syllabus revision



### 7. Curriculum updated with recent developments



# 8. How do you compare the syllabus with other institutions?



# 9.Do you think that the curriculum is capable of skill development in the area



# 10. Our Respondents

| Designation                        | College                                  | Area Of Specialization                             | University                                 |
|------------------------------------|------------------------------------------|----------------------------------------------------|--------------------------------------------|
| Principal&HOD Dept Of              |                                          | •                                                  | · ·                                        |
| Business Adm