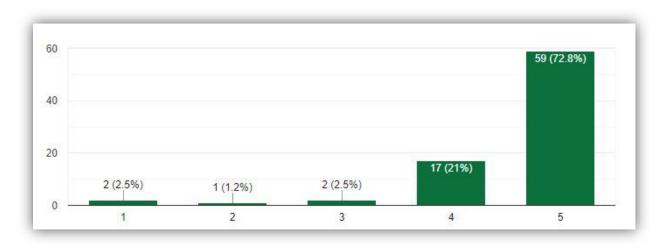

# PEER FEEDBACK – 2018 Marian College Kuttikkanam (Autonomous)

#### 1. Assessment of Marian College Department



#### 2. Programme



### 3. Curriculum overall rating



# 4. Employability of the syllabus



# 5. The topics included in the syllabus



# 6. Frequency of Syllabus revision



### 7. Curriculum updated with recent developments



# 8. How do you compare the syllabus with other institutions?



# 9.Do you think that the curriculum is capable of skill development in the area



# 10. Our Respondents

| Designation                        | College                                  | Area Of Specialization                             | University                                 |
|------------------------------------|------------------------------------------|----------------------------------------------------|--------------------------------------------|
| Principal&HOD Dept Of              |                                          | •                                                  | · ·                                        |
| Business Adm                       | SAS SNDP Yogam                           | Mkt&QT                                             | MG University                              |
| Asst Professor                     | Mes College Erum