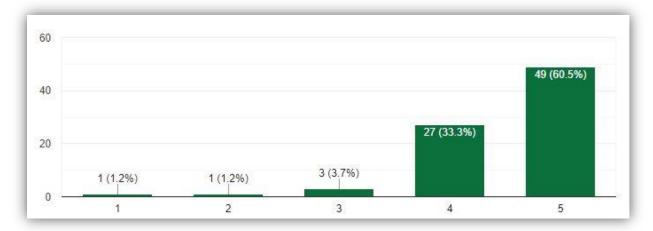

# PEER FEEDBACK – 2018 Marian College Kuttikkanam (Autonomous)

#### 1. Assessment of Marian College Department



#### 2. Programme



### 3. Curriculum overall rating



# 4. Employability of the syllabus



# 5. The topics included in the syllabus



# 6. Frequency of Syllabus revision



### 7. Curriculum updated with recent developments



# 8. How do you compare the syllabus with other institutions?



# 9.Do you think that the curriculum is capable of skill development in the area



# 10. Our Respondents

| Designation                        | College                                  | Area Of Specialization                             | University                                 |
|------------------------------------|------------------------------------------|----------------------------------------------------|--------------------------------------------|
| Principal&HOD Dept Of              |                                          | •                                                  | · ·                                        |
| Business Adm                       | SAS SNDP Yogam                           | Mkt&