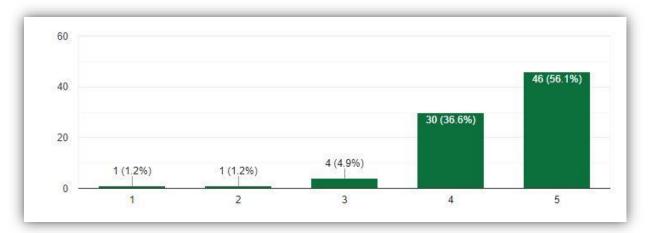

# PEER FEEDBACK – 2018 Marian College Kuttikkanam (Autonomous)

#### 1. Assessment of Marian College Department



#### 2. Programme



### 3. Curriculum overall rating



# 4. Employability of the syllabus



# 5. The topics included in the syllabus



# 6. Frequency of Syllabus revision



### 7. Curriculum updated with recent developments



# 8. How do you compare the syllabus with other institutions?



# 9.Do you think that the curriculum is capable of skill development in the area



# 10. Our Respondents

| Designation                        | College                                  | Area Of Specialization                             | University                                 |
|------------------------------------|------------------------------------------|----------------------------------------------------|--------------------------------------------|
| Principal&HOD Dept Of              |                                          | •