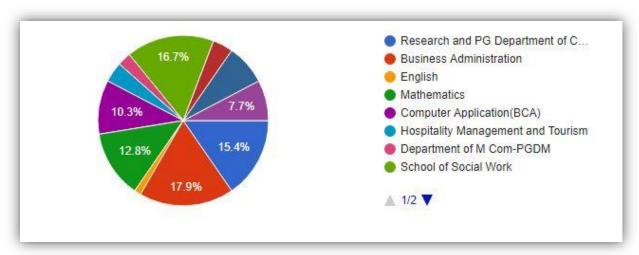

# PEER FEEDBACK – 2018 Marian College Kuttikkanam (Autonomous)

#### 1. Assessment of Marian College Department



#### 2. Programme



### 3. Curriculum overall rating



# 4. Employability of the syllabus



# 5. The topics included in the syllabus



# 6. Frequency of Syllabus revision



### 7. Curriculum updated with recent developments



# 8. How do you compare the syllabus with other institutions?



# 9.Do you think that the curriculum is capable of skill development in the area



# 10. Our Respondents

| Designation                        | College                                  | Area Of Specialization                             | University                                 |
|------------------------------------|------------------------------------------|----------------------------------------------------|--------------------------------------------|
| Principal&HOD Dept Of