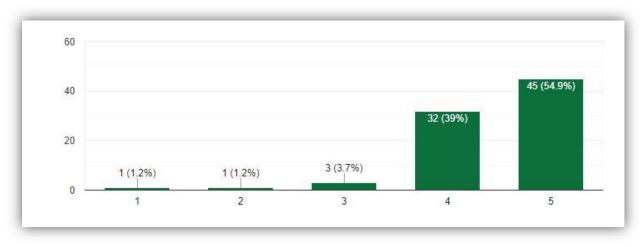

# PEER FEEDBACK – 2018 Marian College Kuttikkanam (Autonomous)

#### 1. Assessment of Marian College Department



#### 2. Programme



### 3. Curriculum overall rating



# 4. Employability of the syllabus



# 5. The topics included in the syllabus



# 6. Frequency of Syllabus revision



### 7. Curriculum updated with recent developments



# 8. How do you compare the syllabus with other institutions?



# 9.Do you think that the curriculum is capable of skill development in the area



# 10. Our Respondents

| Designation                        | College                                  | Area Of Specialization                             | University                                 |
|------------------------------------|------------------------------------------|----------------------------------------------------|--------------------------------------------|
| Principal&HOD Dept Of              |                                          | •