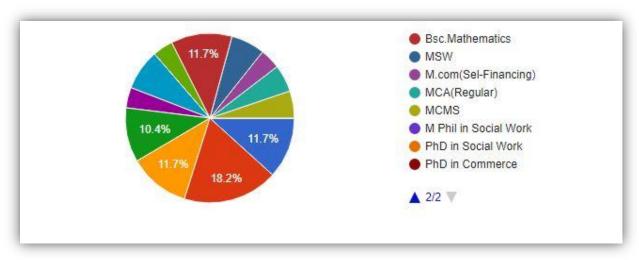

# PEER FEEDBACK – 2018 Marian College Kuttikkanam (Autonomous)

#### 1. Assessment of Marian College Department



#### 2. Programme



### 3. Curriculum overall rating



# 4. Employability of the syllabus



# 5. The topics included in the syllabus



# 6. Frequency of Syllabus revision



### 7. Curriculum updated with recent developments



# 8. How do you compare the syllabus with other institutions?



# 9.Do you think that the curriculum is capable of skill development in the area



# 10. Our Respondents

| Designation                        | College                                  | Area Of Specialization                             | University                                 |
|------------------------------------|------------------------------------------|----------------------------------------------------|--------------------------------------------|
| Principal&HOD Dept Of              |