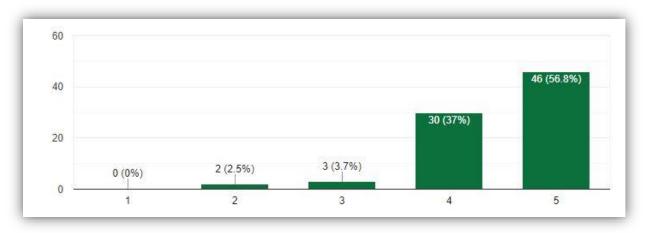

# PEER FEEDBACK – 2018 Marian College Kuttikkanam (Autonomous)

#### 1. Assessment of Marian College Department



#### 2. Programme



### 3. Curriculum overall rating



# 4. Employability of the syllabus



# 5. The topics included in the syllabus



# 6. Frequency of Syllabus revision



### 7. Curriculum updated with recent developments



# 8. How do you compare the syllabus with other institutions?



# 9.Do you think that the curriculum is capable of skill development in the area



# 10. Our Respondents

| Designation                        | College                                  | Area Of Specialization                             | University                                 |
|------------------------------------|------------------------------------------|----------------------------------------------------|--------------------------------------------|
| Principal&HOD Dept Of              |                                          | •                                                  | · ·