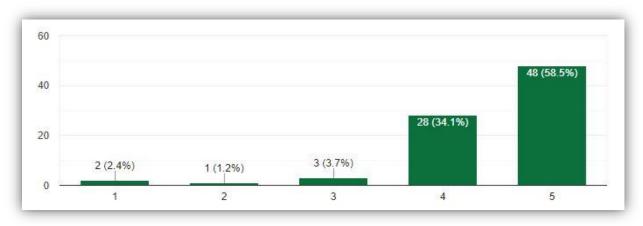

# PEER FEEDBACK – 2018 Marian College Kuttikkanam (Autonomous)

#### 1. Assessment of Marian College Department



#### 2. Programme



### 3. Curriculum overall rating



# 4. Employability of the syllabus



# 5. The topics included in the syllabus



# 6. Frequency of Syllabus revision



### 7. Curriculum updated with recent developments



# 8. How do you compare the syllabus with other institutions?



# 9.Do you think that the curriculum is capable of skill development in the area



# 10. Our Respondents

| Designation                        | College                                  | Area Of Specialization                             | University                                 |
|------------------------------------|------------------------------------------|----------------------------------------------------|--------------------------------------------|
| Principal&HOD Dept Of              |                                          | •                                                  | · ·                                        |
| Business Adm                       | SAS SNDP Yogam                           | Mkt&QT                                             | MG University